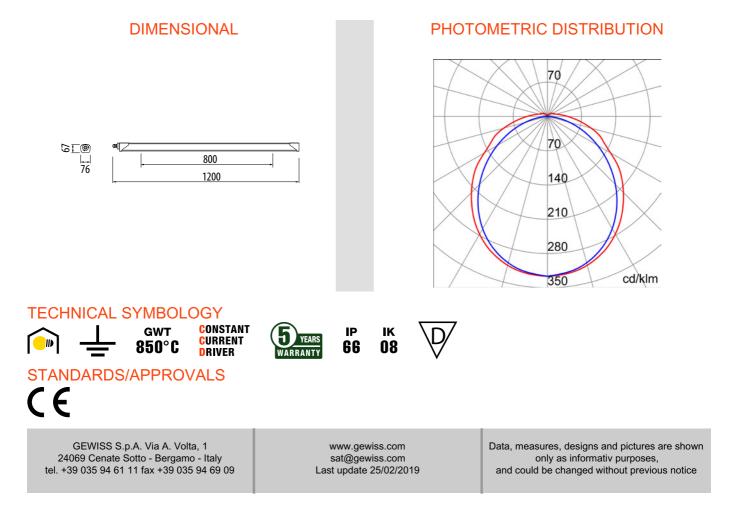

| Insulation class             | 1                                  | IP degree                               | IP66            |
|------------------------------|------------------------------------|-----------------------------------------|-----------------|
| Lamp                         | LED                                | Power supply batteries                  | Replaceable     |
| Shock resistance             | IK08                               | Туре                                    | Stand alone     |
| Luminous flux in emerg. [Im] | 450                                | Autonomy                                | 3 h             |
| Voltage                      | 220/240 V - 50/60 Hz - Stand alone | Shield type                             | Opal            |
| Weight (kg)                  | 2.7                                | Series                                  | Elia            |
| Application                  | Internal                           | Length                                  | 1200 mm         |
| Glow Wire Test               | 850 °C                             | System power                            | 42 W            |
| Lumen output (Im)            | 4500                               | Colour temperature                      | 4000 K (CRI 80) |
| Warranty                     | 5 years                            | Operating temperature                   | 0 +25 °C        |
| Driver type                  | Constant Current Driver Led        | Efficiency class of integrated LEDs     | A ÷ A++         |
| Type of light source         | LED - Not replaceable              | Device with reduced surface temperature | Complying       |
| Charging time                | 24 h                               | LED Life Time (L80B50)                  | 54000 h         |